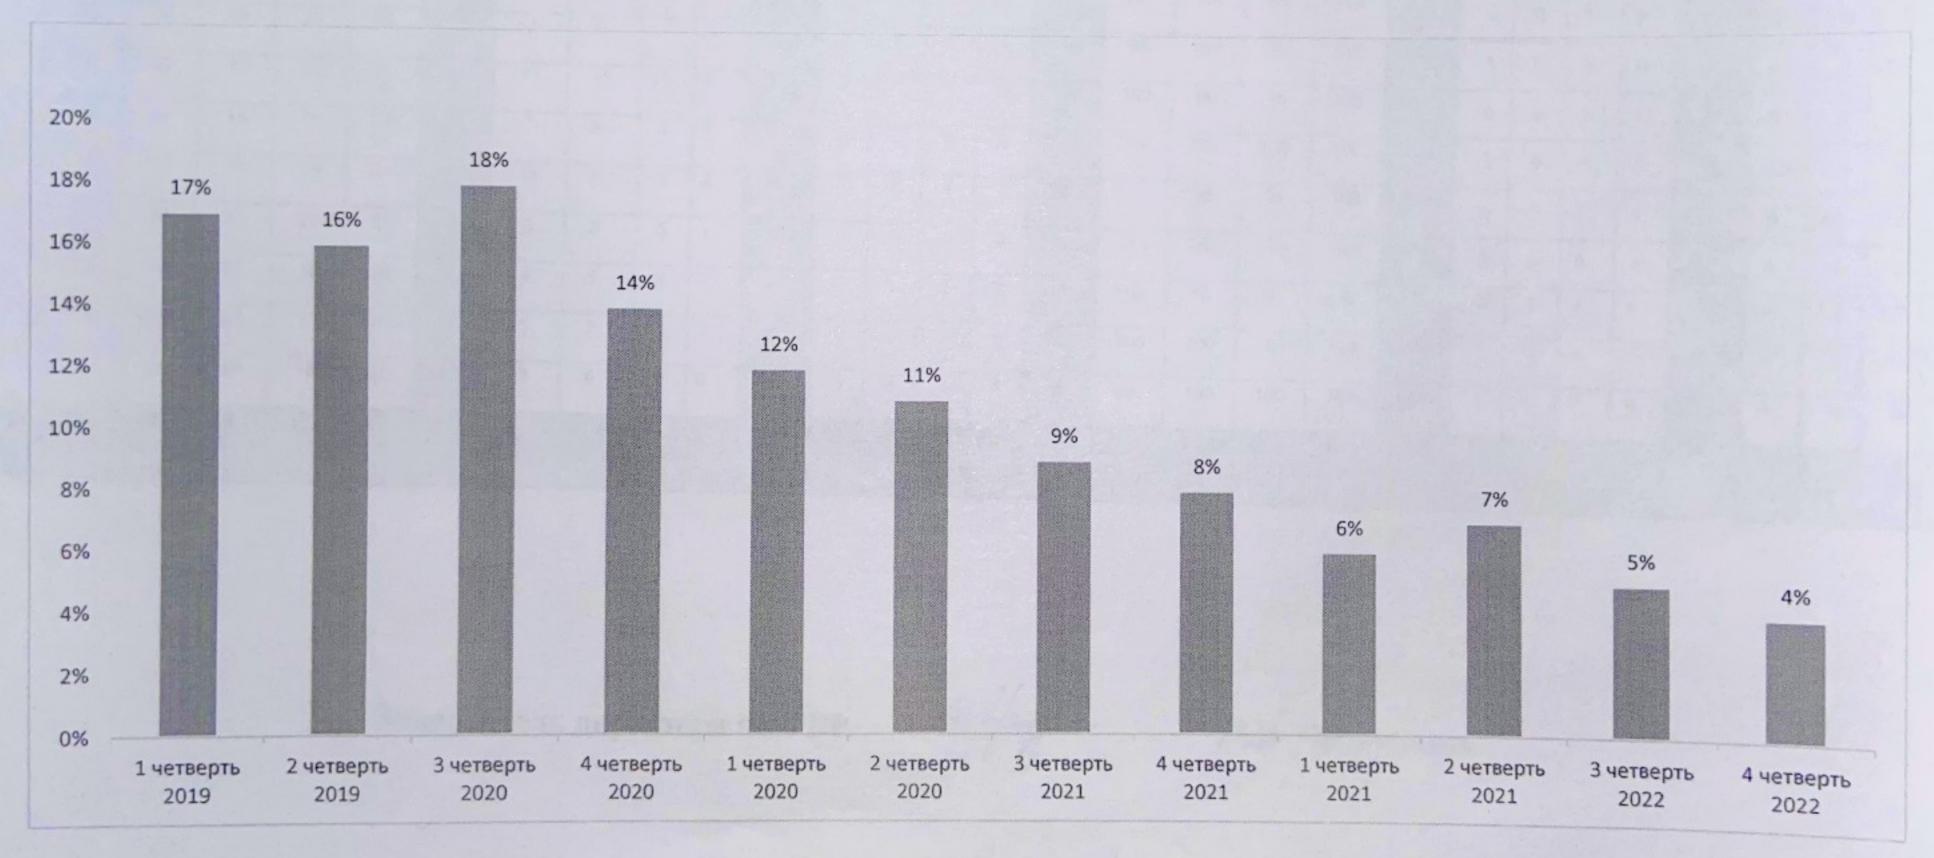

## Количество пропусков уроков без уважительной причины

| Дата                    | 1 четверть<br>2019 | 2 четверть<br>2019 | 3 четверть<br>2020 | 4 четверть<br>2020 | 1 четверть<br>2020 | 2 четверть<br>2020 | 3 четверть<br>2021 | 4 четверть<br>2021 | 1 четверть | 2 четверть | 3 четверть<br>2022 | 4 четверть<br>2022 |
|-------------------------|--------------------|--------------------|--------------------|--------------------|--------------------|--------------------|--------------------|--------------------|------------|------------|--------------------|--------------------|
| Количество<br>пропусков | 17%                | 16%                | 18%                | 14%                | 12%                | 11%                | 9%                 | 8%                 | 6%         | 7%         | 5%                 | 4%                 |